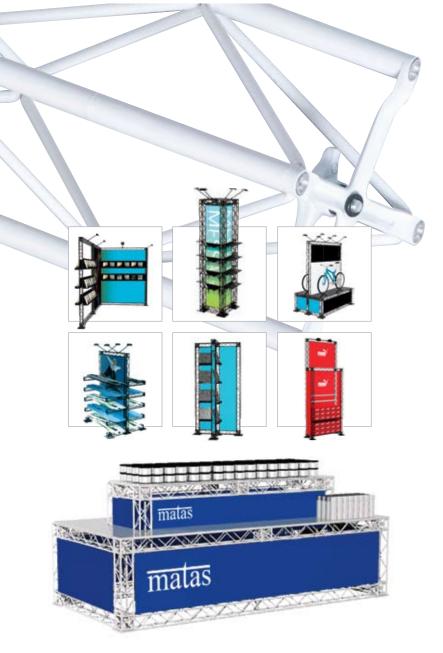

# Modular

Never before has an exhibition system proven to be so flexible and versatile at such low cost!

The modular possibilities, without the use of tools to assemble, gives a feeling of playing with toys. Easier solution to bring image and background to important activities does not exist!

X-Module provides a full solution: A patented 10 x 10 cm truss-system, made in composite. The potentials are countless from POS stands in any shape to replacement of known standard solutions and all the way up to complexed exhibition designs. Remarkably simple, all from the same few components... In other words: *It's easy, - just like toys!* 

## Exhibition - unlimited sizes

- Attractive prices
- Re-useable
- Easy to build
- Requires no toolsFits with all media
- FILS WILL AIL ITTED
- Flexible in sizes

Patent no. 001066500