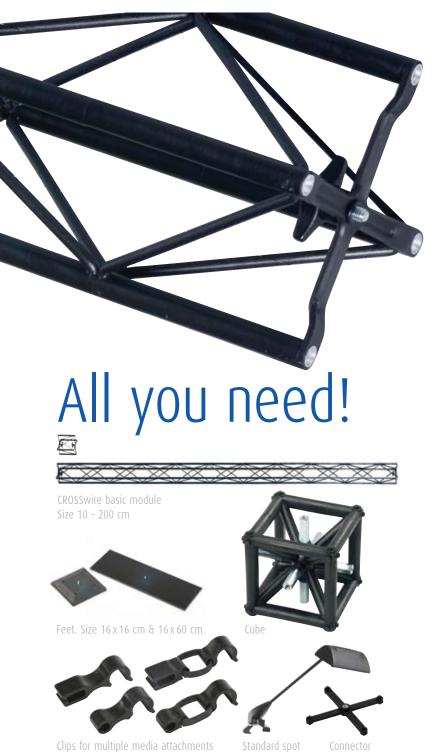

X-Module provides a full solution: A patented 10 x 10 cm truss-system, made in composite. The potentials are countless from POS stands in any shape to replacement of known standard solutions and all the way up to complexed exhibition designs. Remarkably simple, all from the same few components... In other words: *It's easy, - just like toys!* 

## Exhibition - unlimited sizes

- Attractive prices
- Re-useable
- Easy to build
- Requires no toolsFits with all media
- FILS WILL AIL ITTED
- Flexible in sizes

Patent no. 001066500