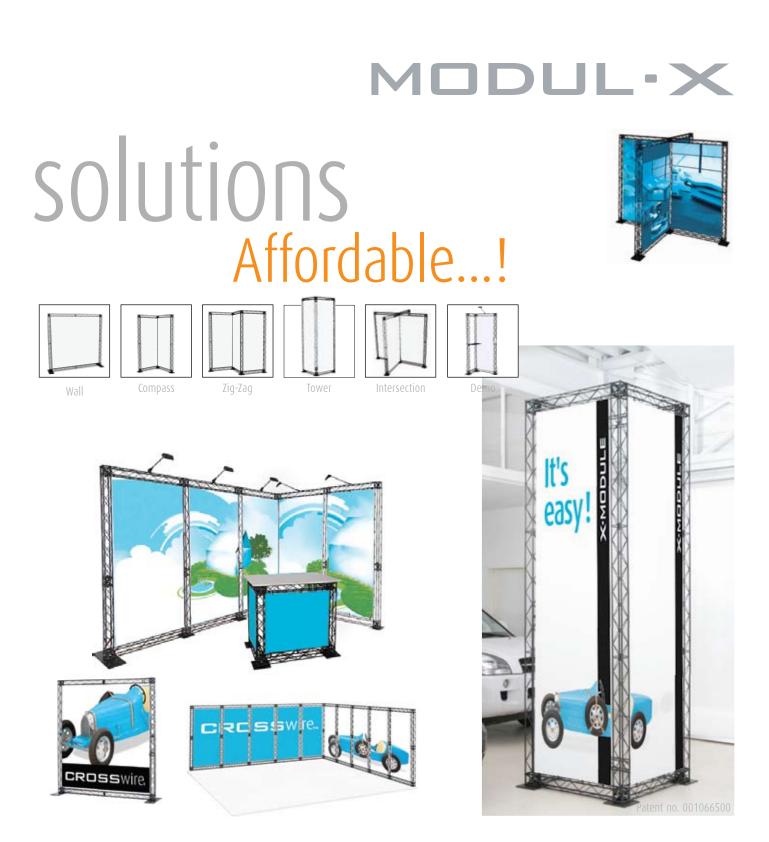

# Modular

Never before has an exhibition system proven to be so flexible and versatile at such low cost!

The modular possibilities, without the use of tools to assemble, gives a feeling of playing with toys. Easier solution to bring image and background to important activities does not exist!

X-Module provides a full solution: A patented 10 x 10 cm truss-system, made in composite. The potentials are countless from POS stands in any shape to replacement of known standard solutions and all the way up to complexed exhibition designs. Remarkably simple, all from the same few components... In other words: *It's easy, - just like toys!* 

## Exhibition - unlimited sizes

- Attractive prices
- Re-useable
- Easy to build
- Requires no toolsFits with all media
- FILS WILL AIL ITTED
- Flexible in sizes

Patent no. 001066500