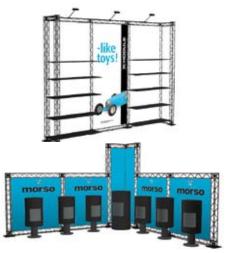

# Modular

Never before has an exhibition system proven to be so flexible and versatile at such low cost!

The modular possibilities, without the use of tools to assemble, gives a feeling of playing with toys. Easier solution to bring image and background to important activities does not exist!

X-Module provides a full solution: A patented 10 x 10 cm truss-system, made in composite. The potentials are countless from POS stands in any shape to replacement of known standard solutions and all the way up to complexed exhibition designs. Remarkably simple, all from the same few components... In other words: *It's easy, - just like toys!* 

## Exhibition - unlimited sizes

- Attractive prices
- Re-useable
- Easy to build
- Requires no toolsFits with all media
- FILS WILL AIL ITTED
- Flexible in sizes

Patent no. 001066500