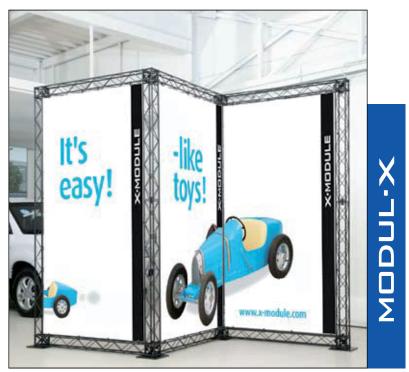

# Modular

Never before has an exhibition system proven to be so flexible and versatile at such low cost!

The modular possibilities, without the use of tools to assemble, gives a feeling of playing with toys. Easier solution to bring image and background to important activities does not exist!

X-Module provides a full solution: A patented 10 x 10 cm truss-system, made in composite. The potentials are countless from POS stands in any shape to replacement of known standard solutions and all the way up to complexed exhibition designs. Remarkably simple, all from the same few components... In other words: *It's easy, - just like toys!* 