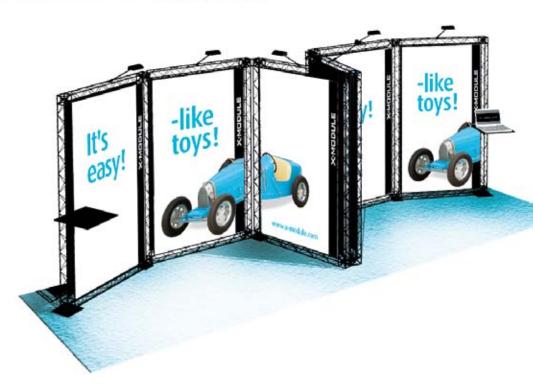

# Modular

Never before has an exhibition system proven to be so flexible and versatile at such low cost!

The modular possibilities, without the use of tools to assemble, gives a feeling of playing with toys. Easier solution to bring image and background to important activities does not exist!

X-Module provides a full solution: A patented 10 x 10 cm truss-system, made in composite. The potentials are countless from POS stands in any shape to replacement of known standard solutions and all the way up to complexed exhibition designs. Remarkably simple, all from the same few components... In other words: *It's easy, - just like toys!* 