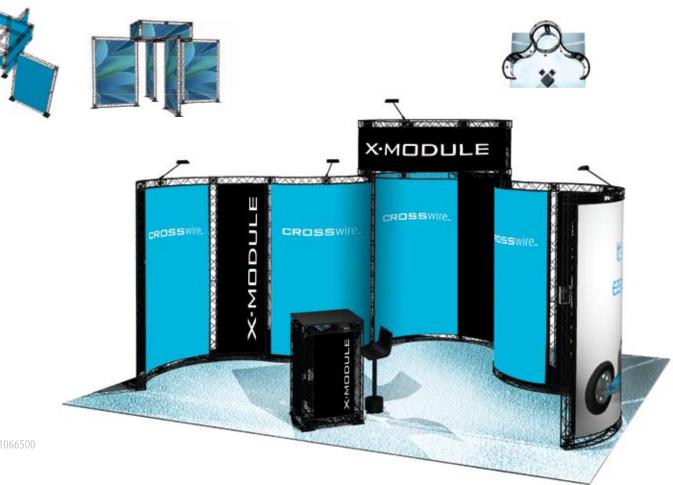

## Exhibition - unlimited sizes

- Attractive prices
- Re-useable
- Easy to build
- Requires no toolsFits with all media
- FILS WILL AIL ITTED
- Flexible in sizes

Patent no. 001066500

#### MODUL·X

MODIL