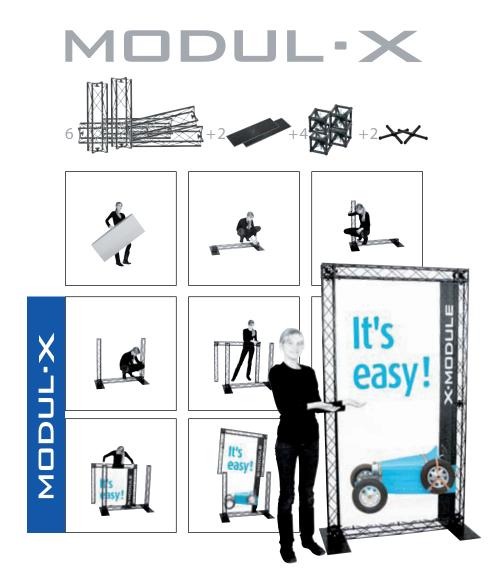

# Modular

Never before has an exhibition system proven to be so flexible and versatile at such low cost!

The modular possibilities, without the use of tools to assemble, gives a feeling of playing with toys. Easier solution to bring image and background to important activities does not exist!

X-Module provides a full solution: A patented 10 x 10 cm truss-system, made in composite. The potentials are countless from POS stands in any shape to replacement of known standard solutions and all the way up to complexed exhibition designs. Remarkably simple, all from the same few components... In other words: *It's easy, - just like toys!* 