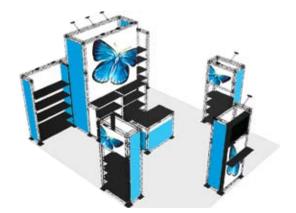

# Modular

Never before has an exhibition system proven to be so flexible and versatile at such low cost!

The modular possibilities, without the use of tools to assemble, gives a feeling of playing with toys. Easier solution to bring image and background to important activities does not exist!

X-Module provides a full solution: A patented 10 x 10 cm truss-system, made in composite. The potentials are countless from POS stands in any shape to replacement of known standard solutions and all the way up to complexed exhibition designs. Remarkably simple, all from the same few components... In other words: *It's easy, - just like toys!* 

## Exhibition - unlimited sizes

- Attractive prices
- Re-useable
- Easy to build
- Requires no toolsFits with all media
- FILS WILL AIL ITTED
- Flexible in sizes

Patent no. 001066500