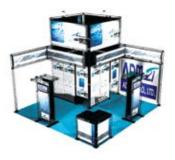

# Modular

Never before has an exhibition system proven to be so flexible and versatile at such low cost!

The modular possibilities, without the use of tools to assemble, gives a feeling of playing with toys. Easier solution to bring image and background to important activities does not exist!

X-Module provides a full solution: A patented 10 x 10 cm truss-system, made in composite. The potentials are countless from POS stands in any shape to replacement of known standard solutions and all the way up to complexed exhibition designs. Remarkably simple, all from the same few components... In other words: *It's easy, - just like toys!* 