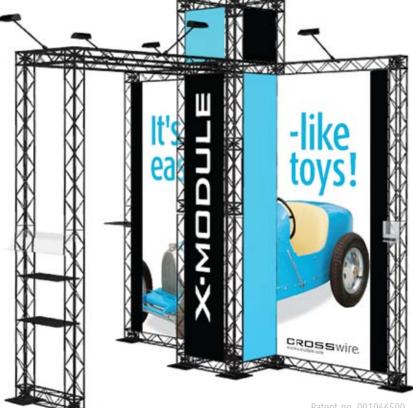

X-Module provides a full solution: A patented 10 x 10 cm truss-system, made in composite. The potentials are countless from POS stands in any shape to replacement of known standard solutions and all the way up to complexed exhibition designs. Remarkably simple, all from the same few components... In other words: *It's easy, - just like toys!* 