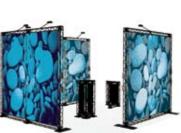

# Modular

Never before has an exhibition system proven to be so flexible and versatile at such low cost!

The modular possibilities, without the use of tools to assemble, gives a feeling of playing with toys. Easier solution to bring image and background to important activities does not exist!

X-Module provides a full solution: A patented 10 x 10 cm truss-system, made in composite. The potentials are countless from POS stands in any shape to replacement of known standard solutions and all the way up to complexed exhibition designs. Remarkably simple, all from the same few components... In other words: *It's easy, - just like toys!* 

## Exhibition - unlimited sizes

- Attractive prices
- Re-useable
- Easy to build
- Requires no toolsFits with all media
- FILS WILL AIL ITTED
- Flexible in sizes

Patent no. 001066500