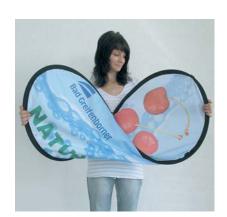

## Pop Out

Our new flexible and easy to set-up system

Advertising has never been easier!

### Advantages:

- · flexible use indoors
- · short-time use outdoors
- $\cdot \ double \ sided \ advertising$
- · uncreased tensed display
- $\cdot \ \text{flexible fibre glass poles}$
- · lightweight
- · easy and quick set-up
- · prints can be replaced easily
- · easy folding
- · bags are used as base

#### Tip:

Double your advertising space by using Pop Out in connection with our Bowflag.

Please ask for more information!

Scope of Delivery:

- · 2 prints finished with fibreglass poles
- · carrying bag (= base parts)
- · 4 hooks to fix the display into soft ground