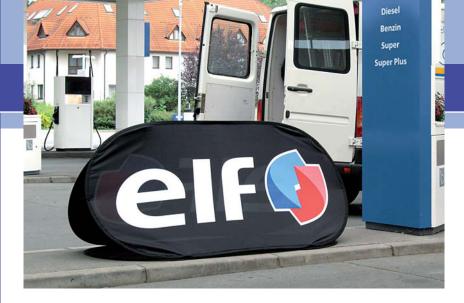

## Pop Out

Our new flexible and easy to set-up system

Advertising has never been easier!

## The Pop Out can for instance be used:

- as mobile perimeter boards at sporting events
- · as sponsorship advertising
- $\cdot$  as sales promotion
- · as visitor guidance systems for trade fairs etc.

### Advantages:

- · flexible use indoors
- · short-time use outdoors
- $\cdot \ double \ sided \ advertising$
- · uncreased tensed display
- $\cdot \ \text{flexible fibre glass poles}$
- · lightweight
- · easy and quick set-up
- · prints can be replaced easily
- · easy folding
- · bags are used as base