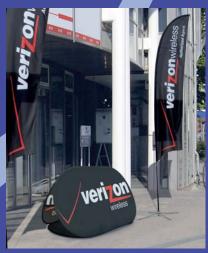

## The Pop Out can for instance be used:

- as mobile perimeter boards at sporting events
- · as sponsorship advertising
- $\cdot$  as sales promotion
- · as visitor guidance systems for trade fairs etc.

#### Tip:

Double your advertising space by using Pop Out in connection with our Bowflag.

Please ask for more information!

Scope of Delivery:

- · 2 prints finished with fibreglass poles
- · carrying bag (= base parts)
- · 4 hooks to fix the display into soft ground