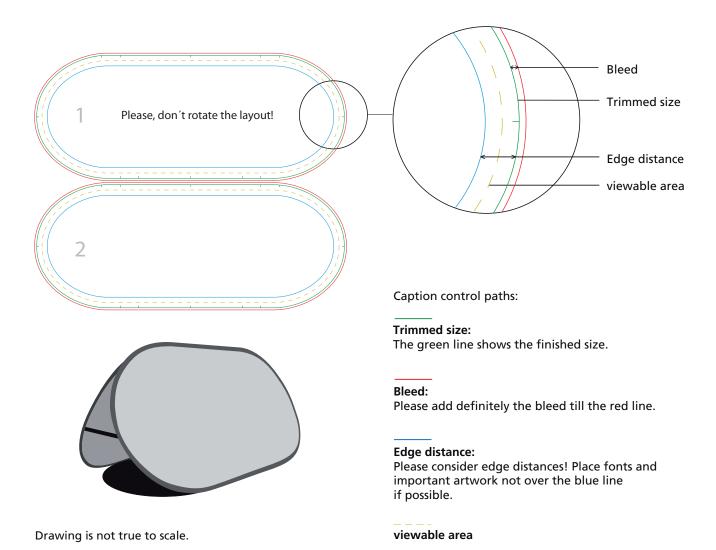

### Pop Out Small 145 x 58 cm

Trimmed size: 145 x 58 cm Data format: 147 x 121 mm

viewable area: 140 x 53 cm

#### Please note:

- use 1:10 artwork on page 2 to design
- do not change the size of the document
- Resolution: min. 600 dpi at scale 1:10

- minimum stroke: 1 mm / 2 mm (invers)
- convert fonts into curves
- delete the control paths of the artwork

Further information can be found in our information on artwork.

Stand: February 2011

Further information can be found in our information on artwork.

Drawing is not true to scale.

viewable area