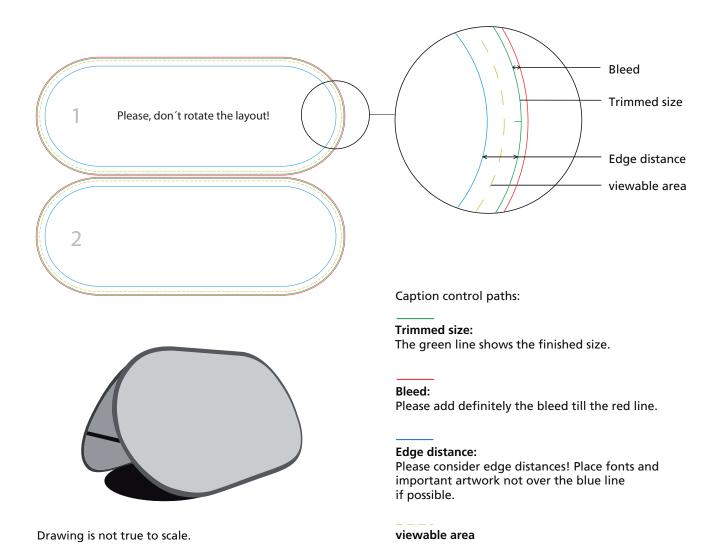

### Pop Out Small 145 x 58 cm

Trimmed size: 145 x 58 cm Data format: 147 x 121 mm

viewable area: 140 x 53 cm

# Pop Out Medium 215 x 98 cm

Trimmed size: 215 x 98 cm Data format: 217 x 203 mm

viewable area: 210 x 93 cm

Further information can be found in our information on artwork.

Drawing is not true to scale.

viewable area

# Pop Out Large 291 x 110 cm

Trimmed size: 291 x 110 cm Data format: 293 x 226 mm

viewable area: 286 x 105 cm