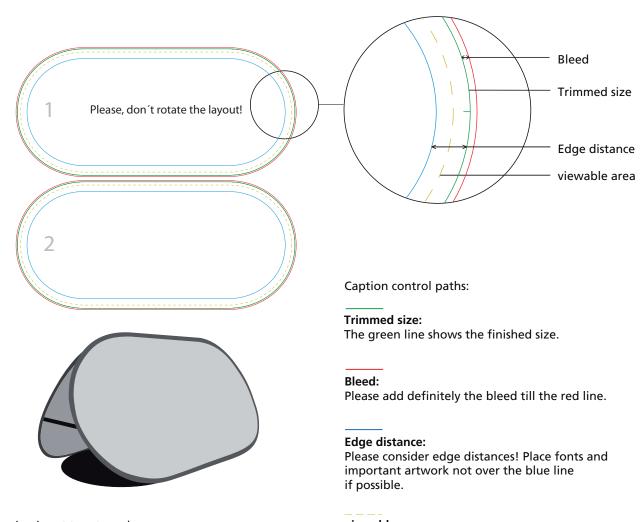

# Pop Out Large 291 x 110 cm

Trimmed size: 291 x 110 cm Data format: 293 x 226 mm

viewable area: 286 x 105 cm

#### Please note:

- use 1:10 artwork on page 2 to design
- do not change the size of the document
- Resolution: min. 600 dpi at scale 1:10

- minimum stroke: 1 mm / 2 mm (invers)
- convert fonts into curves
- delete the control paths of the artwork

Further information can be found in our information on artwork.

Stand: February 2011