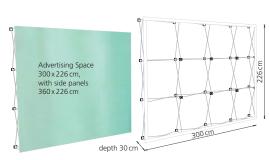

### Pop Up Klett 4 x 3

This stable and especially for larger formats suitable fold display is ideal to be used as wall at exhibitions.

| Rack                                                                 |                      |                    | Image                                                                     |                                                                                                     | Scope of delivery                                |  |
|----------------------------------------------------------------------|----------------------|--------------------|---------------------------------------------------------------------------|-----------------------------------------------------------------------------------------------------|--------------------------------------------------|--|
| Size<br>width<br>ca. 300 cm                                          | height<br>ca. 226 cm | depth<br>ca. 30 cm | Material:                                                                 | Multisol® D 240 SE, ca. 240 g/m² (flame retardant model according to German fire class B1/DIN 4102) | · unit with hook<br>and loop tape<br>and graphic |  |
| profiles made of aluminium with plastic connectors, with spring lock |                      | Size:              | ca. 300 x 226 cm,<br>with side panels<br>ca. 360 x 226 cm                 | · 2 halogen<br>spotlights<br>· transportation                                                       |                                                  |  |
| 5 adjusting screws<br>weight: ca. 9.8 kg                             |                      | Finish:  Mounting: | all sides cut and backed with<br>hook and loop tape<br>hook and loop tape | trolley                                                                                             | 111111111111111111111111111111111111111          |  |