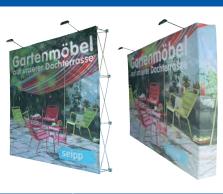

### **Exhibition Kit**

We offer a wide range of lightweight portable systems for trade fairs and presentations. The systems can be perfectly combined. Due to the easy handling the set-up is quickly realised. An Exhibition Kit consists of a Pop Up Klett fold display with  $3 \times 3$  or  $4 \times 3$  parts, one Promotion Counter Klett and one Brochure Stand. Fold displays and Promotion Counter are provided with individual graphics and are fixed to the frame units with hook and loop tape. The exchange of the graphics is possible. Therefore the system can be adapted to changing requirements.

## Pop Up Klett 3 x 3

This fold display with 3x3 parts offers a lot of advertising space with less space required.

| ize        |            |           |
|------------|------------|-----------|
| width      | height     | depth     |
| ca. 226 cm | ca. 226 cm | ca. 30 cm |