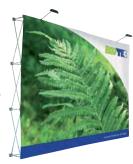

### **Exhibition Kit**

We offer a wide range of lightweight portable systems for trade fairs and presentations. The systems can be perfectly combined. Due to the easy handling the set-up is quickly realised. An Exhibition Kit consists of a Pop Up Klett fold display with  $3 \times 3$  or  $4 \times 3$  parts, one Promotion Counter Klett and one Brochure Stand. Fold displays and Promotion Counter are provided with individual graphics and are fixed to the frame units with hook and loop tape. The exchange of the graphics is possible. Therefore the system can be adapted to changing requirements.

## Pop Up Klett 3 x 3

This fold display with 3x3 parts offers a lot of advertising space with less space required.

| ize        |            |           |
|------------|------------|-----------|
| width      | height     | depth     |
| ca. 226 cm | ca. 226 cm | ca. 30 cm |