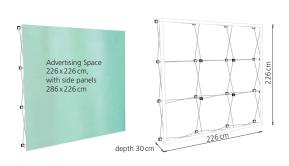

## Pop Up Klett 3 x 3

This fold display with 3x3 parts offers a lot of advertising space with less space required.

| ize        |            |           |
|------------|------------|-----------|
| width      | height     | depth     |
| ca. 226 cm | ca. 226 cm | ca. 30 cm |

(flame retardant model according to German fire class B1/DIN 4102)

Size: ca. 226 x 226 cm, with side panels

ca. 286 x 226 cm

Finish: all sides cut and backed with

hook and loop tape

Mounting: hook and loop tape