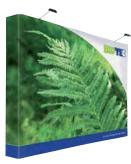

### **Exhibition Kit**

We offer a wide range of lightweight portable systems for trade fairs and presentations. The systems can be perfectly combined. Due to the easy handling the set-up is quickly realised. An Exhibition Kit consists of a Pop Up Klett fold display with  $3 \times 3$  or  $4 \times 3$  parts, one Promotion Counter Klett and one Brochure Stand. Fold displays and Promotion Counter are provided with individual graphics and are fixed to the frame units with hook and loop tape. The exchange of the graphics is possible. Therefore the system can be adapted to changing requirements.

### Pop Up Klett 4 x 3

This stable and especially for larger formats suitable fold display is ideal to be used as wall at exhibitions.

| Rack                                                                 |                      |                    | Image                                                                     |                                                                                                     | Scope of delivery                                |  |
|----------------------------------------------------------------------|----------------------|--------------------|---------------------------------------------------------------------------|-----------------------------------------------------------------------------------------------------|--------------------------------------------------|--|
| Size<br>width<br>ca. 300 cm                                          | height<br>ca. 226 cm | depth<br>ca. 30 cm | Material:                                                                 | Multisol® D 240 SE, ca. 240 g/m² (flame retardant model according to German fire class B1/DIN 4102) | · unit with hook<br>and loop tape<br>and graphic |  |
| profiles made of aluminium with plastic connectors, with spring lock |                      | Size:              | ca. 300 x 226 cm,<br>with side panels<br>ca. 360 x 226 cm                 | · 2 halogen<br>spotlights<br>· transportation                                                       |                                                  |  |
| 5 adjusting screws<br>weight: ca. 9.8 kg                             |                      | Finish:  Mounting: | all sides cut and backed with<br>hook and loop tape<br>hook and loop tape | trolley                                                                                             | 111111111111111111111111111111111111111          |  |