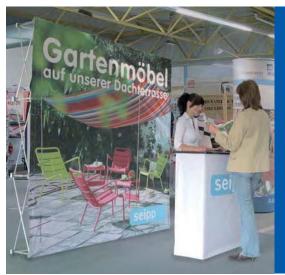

### **Exhibition Kit**

We offer a wide range of lightweight portable systems for trade fairs and presentations. The systems can be perfectly combined. Due to the easy handling the set-up is quickly realised. An Exhibition Kit consists of a Pop Up Klett fold display with  $3 \times 3$  or  $4 \times 3$  parts, one Promotion Counter Klett and one Brochure Stand. Fold displays and Promotion Counter are provided with individual graphics and are fixed to the frame units with hook and loop tape. The exchange of the graphics is possible. Therefore the system can be adapted to changing requirements.

### Pop Up Klett 4 x 3

This stable and especially for larger formats suitable fold display is ideal to be used as wall at exhibitions.

| Rack                                                                 |                      |                    | Image                                                                     |                                                                                                     | Scope of delivery                                |  |
|----------------------------------------------------------------------|----------------------|--------------------|---------------------------------------------------------------------------|-----------------------------------------------------------------------------------------------------|--------------------------------------------------|--|
| Size<br>width<br>ca. 300 cm                                          | height<br>ca. 226 cm | depth<br>ca. 30 cm | Material:                                                                 | Multisol® D 240 SE, ca. 240 g/m² (flame retardant model according to German fire class B1/DIN 4102) | · unit with hook<br>and loop tape<br>and graphic |  |
| profiles made of aluminium with plastic connectors, with spring lock |                      | Size:              | ca. 300 x 226 cm,<br>with side panels<br>ca. 360 x 226 cm                 | · 2 halogen<br>spotlights<br>· transportation                                                       |                                                  |  |
| 5 adjusting screws<br>weight: ca. 9.8 kg                             |                      | Finish:  Mounting: | all sides cut and backed with<br>hook and loop tape<br>hook and loop tape | trolley                                                                                             | 111111111111111111111111111111111111111          |  |