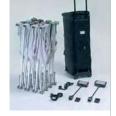

- · profiles made of aluminium with plastic connectors, with spring lock
- · 4 adjusting screws
- · weight: ca. 6.9 kg

| n | ıa | g | e |  |  |
|---|----|---|---|--|--|
|   |    |   |   |  |  |

Material: Multisol® D 240 SE, ca. 240 g/m<sup>2</sup>

## Scope of delivery

- · unit with hook and loop tape and graphic
- · 2 halogen spotlights
- · transportation trolley